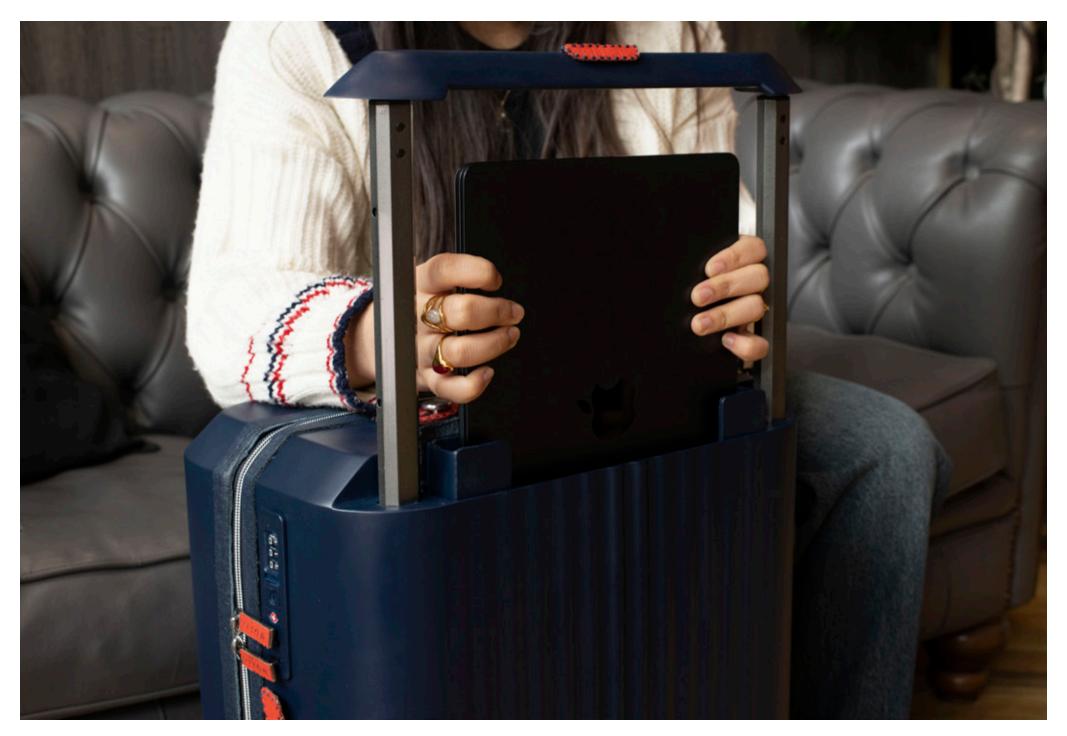

# HIDDEN LAPTOP SLEEVE: EFFORTLESS ELEGANCE, UNMATCHED FUNCTION

Orion's laptop sleeve combines convenience with security. Discreetly nestled beneath the trolley handle, it opens with a simple push, allowing you quick access to your devices. When not in use, the sleeve remains hidden, preserving the sleek and minimalistic design of the suitcase.

Equipped with an anti-theft mechanism, Orion ensures your tech is safe and secure throughout your journey. The integrated charging port keeps you powered up while on the move. Designed for the traveler who values both security and sophistication, Orion delivers the perfect balance of style, functionality, and protection.

#### **CARRY-ON PLUS**

This carry-on suitcase features a distinctive form, with a slightly smaller front shell to discreetly house a hidden laptop sleeve—accessed via a push-to-open mechanism inspired by kitchen drawers. The exterior is adorned with a rounded flute detail that gradually fades toward the corners, echoing the tactile flow of water ripples. Designed to elevate luxury and individuality, it offers enhanced security, personalisation, and a confident travel experience—becoming a true extension of you.