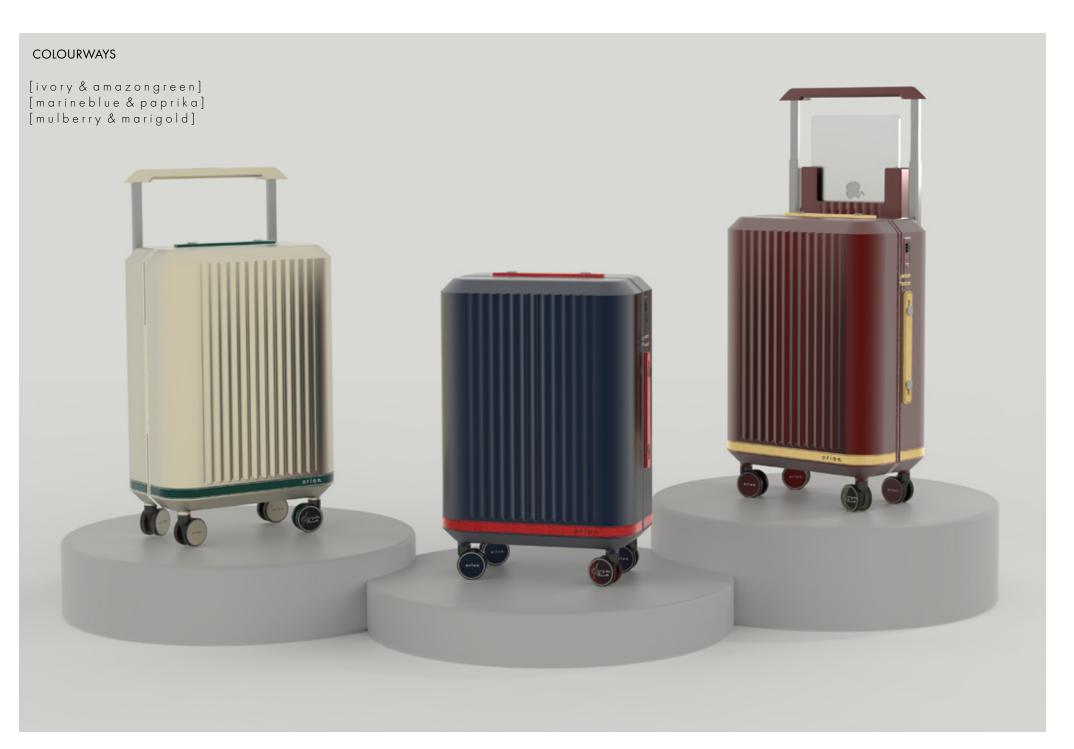

#### **CARRY-ON PLUS**

This carry-on suitcase features a distinctive form, with a slightly smaller front shell to discreetly house a hidden laptop sleeve—accessed via a push-to-open mechanism inspired by kitchen drawers. The exterior is adorned with a rounded flute detail that gradually fades toward the corners, echoing the tactile flow of water ripples. Designed to elevate luxury and individuality, it offers enhanced security, personalisation, and a confident travel experience—becoming a true extension of you.

- Aerospace-grade anodised aluminium with fading-flute texture
- Vegan Piñatex  ${\bf @}$  leather handles hand-stitched and eco-friendly
- Anti-theft double zipper with leather-aluminium trim
- Hidden laptop sleeve under the handle just push to open
- TSA-approved flush locks for smooth airport checks
- USB charging port with built-in power bank compartment
- Ultra-quiet AeroTrack<sup>TM</sup> wheels (360° glide)
- Organised interior with removable bags and a toiletries pouch