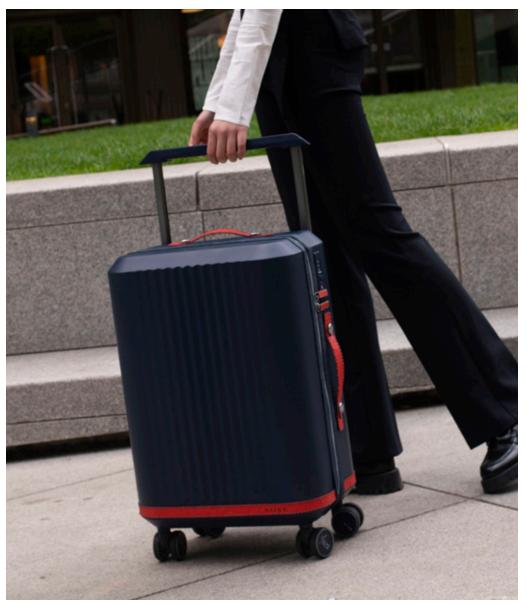

#### **CARRY-ON PLUS**

This carry-on suitcase features a distinctive form, with a slightly smaller front shell to discreetly house a hidden laptop sleeve—accessed via a push-to-open mechanism inspired by kitchen drawers. The exterior is adorned with a rounded flute detail that gradually fades toward the corners, echoing the tactile flow of water ripples. Designed to elevate luxury and individuality, it offers enhanced security, personalisation, and a confident travel experience—becoming a true extension of you.

- Aerospace-grade anodised aluminium with fading-flute texture
- Vegan Piñatex  ${\bf @}$  leather handles hand-stitched and eco-friendly
- Anti-theft double zipper with leather-aluminium trim
- Hidden laptop sleeve under the handle just push to open
- TSA-approved flush locks for smooth airport checks
- USB charging port with built-in power bank compartment
- Ultra-quiet AeroTrack<sup>TM</sup> wheels (360° glide)
- Organised interior with removable bags and a toiletries pouch