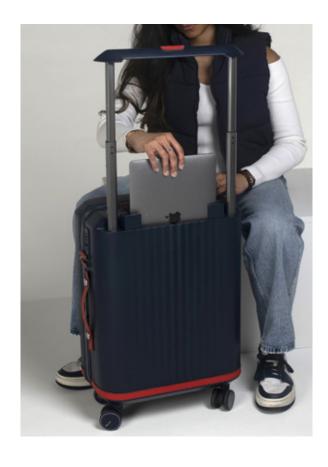

# HIDDEN LAPTOP SLEEVE: EFFORTLESS ELEGANCE, UNMATCHED FUNCTION

Orion's laptop sleeve combines convenience with security. Discreetly nestled beneath the trolley handle, it opens with a simple push, allowing you quick access to your devices. When not in use, the sleeve remains hidden, preserving the sleek and minimalistic design of the suitcase.

Equipped with an anti-theft mechanism, Orion ensures your tech is safe and secure throughout your journey. The integrated charging port keeps you powered up while on the move. Designed for the traveler who values both security and sophistication, Orion delivers the perfect balance of style, functionality, and protection.