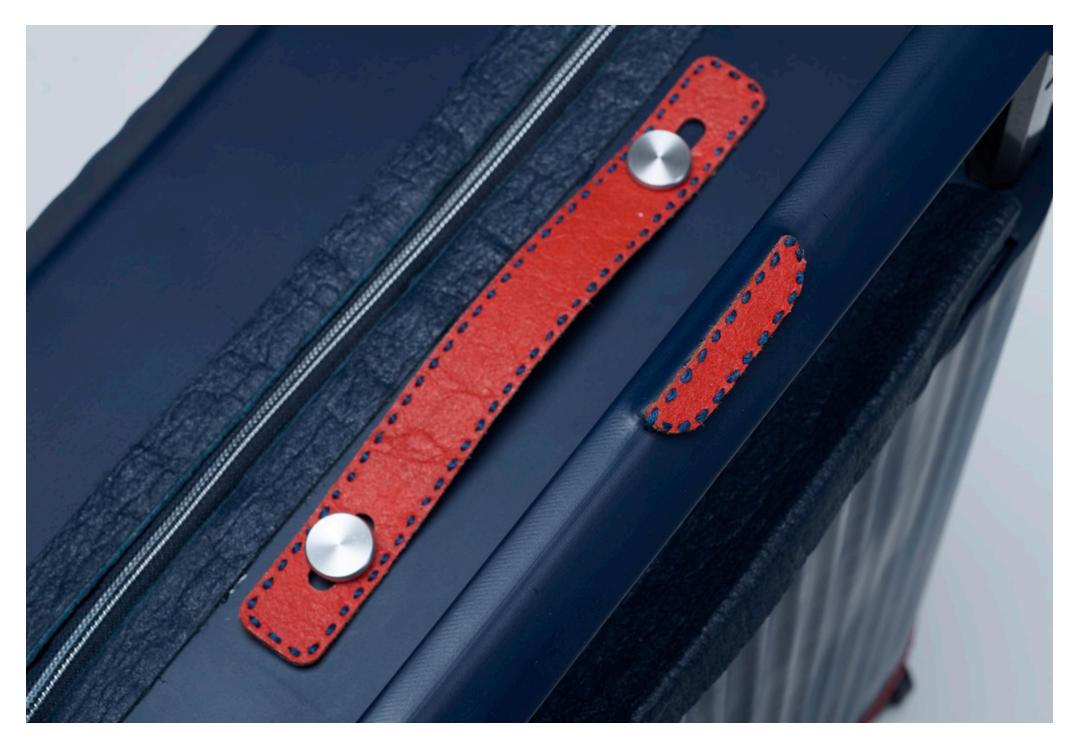

- Aerospace-grade anodised aluminium with fading-flute texture
- Vegan Piñatex  ${\bf @}$  leather handles hand-stitched and eco-friendly
- Anti-theft double zipper with leather-aluminium trim
- Hidden laptop sleeve under the handle just push to open
- TSA-approved flush locks for smooth airport checks
- USB charging port with built-in power bank compartment
- Ultra-quiet AeroTrack<sup>TM</sup> wheels (360° glide)
- Organised interior with removable bags and a toiletries pouch

## Make it yours with personalisation

Tailor your suitcase with hand-stitched Piñatex® leather handles available in a range of elegant colours—crafted from sustainable, plant-based fibres.

**SERVICES** 

Add a final signature touch with custom engraving on the wheel plate—from your name or initials to a meaningful phrase or symbol.