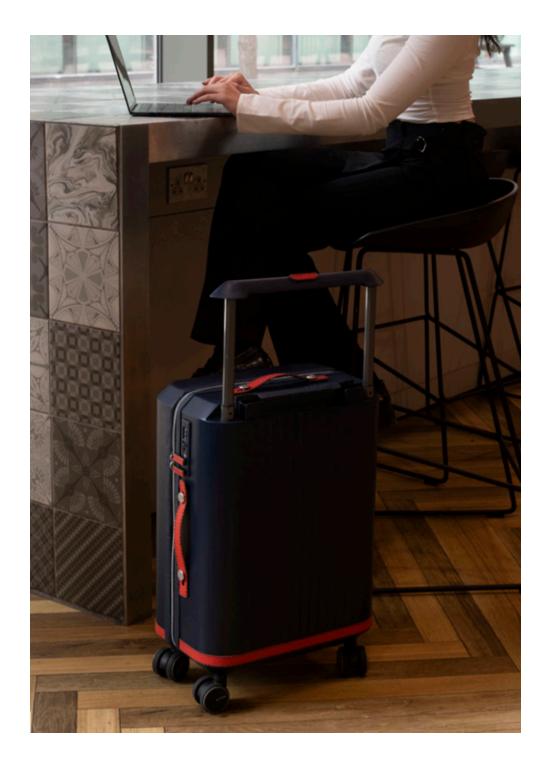

# HIDDEN LAPTOP SLEEVE: EFFORTLESS ELEGANCE, UNMATCHED FUNCTION

Orion's laptop sleeve combines convenience with security. Discreetly nestled beneath the trolley handle, it opens with a simple push, allowing you quick access to your devices. When not in use, the sleeve remains hidden, preserving the sleek and minimalistic design of the suitcase.

Equipped with an anti-theft mechanism, Orion ensures your tech is safe and secure throughout your journey. The integrated charging port keeps you powered up while on the move. Designed for the traveler who values both security and sophistication, Orion delivers the perfect balance of style, functionality, and protection.