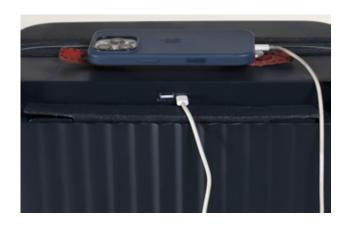

Equipped with an anti-theft mechanism, Orion ensures your tech is safe and secure throughout your journey. The integrated charging port keeps you powered up while on the move. Designed for the traveler who values both security and sophistication, Orion delivers the perfect balance of style, functionality, and protection.

- Aerospace-grade anodised aluminium with fading-flute texture
- Vegan Piñatex  ${\bf @}$  leather handles hand-stitched and eco-friendly
- Anti-theft double zipper with leather-aluminium trim
- Hidden laptop sleeve under the handle just push to open
- TSA-approved flush locks for smooth airport checks
- USB charging port with built-in power bank compartment
- Ultra-quiet AeroTrack<sup>TM</sup> wheels (360° glide)
- Organised interior with removable bags and a toiletries pouch