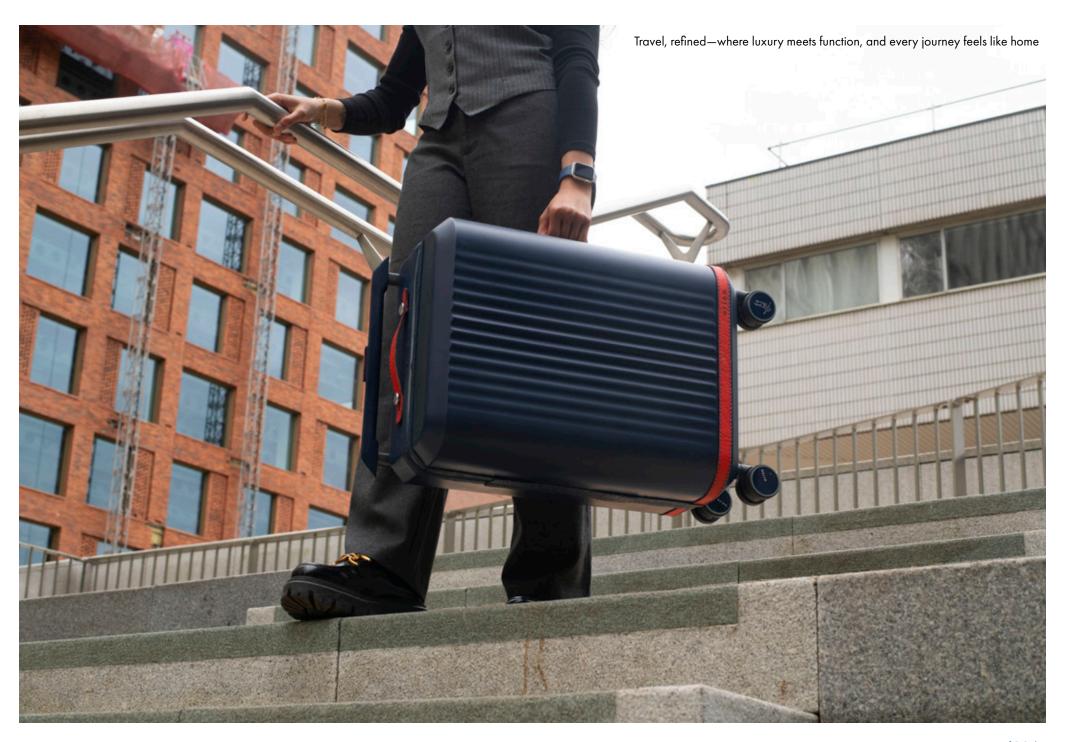

#### **CARRY-ON PLUS**

This carry-on suitcase features a distinctive form, with a slightly smaller front shell to discreetly house a hidden laptop sleeve—accessed via a push-to-open mechanism inspired by kitchen drawers. The exterior is adorned with a rounded flute detail that gradually fades toward the corners, echoing the tactile flow of water ripples. Designed to elevate luxury and individuality, it offers enhanced security, personalisation, and a confident travel experience—becoming a true extension of you.