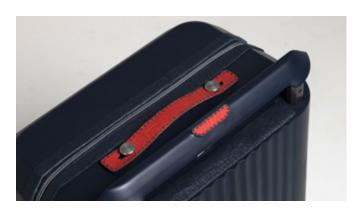

# HIDDEN LAPTOP SLEEVE: EFFORTLESS ELEGANCE, UNMATCHED FUNCTION

Orion's laptop sleeve combines convenience with security. Discreetly nestled beneath the trolley handle, it opens with a simple push, allowing you quick access to your devices. When not in use, the sleeve remains hidden, preserving the sleek and minimalistic design of the suitcase.

Equipped with an anti-theft mechanism, Orion ensures your tech is safe and secure throughout your journey. The integrated charging port keeps you powered up while on the move. Designed for the traveler who values both security and sophistication, Orion delivers the perfect balance of style, functionality, and protection.

#### **CARRY-ON PLUS**

This carry-on suitcase features a distinctive form, with a slightly smaller front shell to discreetly house a hidden laptop sleeve—accessed via a push-to-open mechanism inspired by kitchen drawers. The exterior is adorned with a rounded flute detail that gradually fades toward the corners, echoing the tactile flow of water ripples. Designed to elevate luxury and individuality, it offers enhanced security, personalisation, and a confident travel experience—becoming a true extension of you.