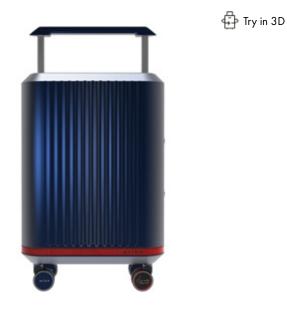

## Carry-On Plus

610 GBP incl. tax and duties

#### Information

Made for modern travel, this cabin suitcase combines smart features with sustainable style. Its matte satin finish is light-reflective, keeping it sleek through every journey.

Perfect for 3 to 4 days away, it offers: