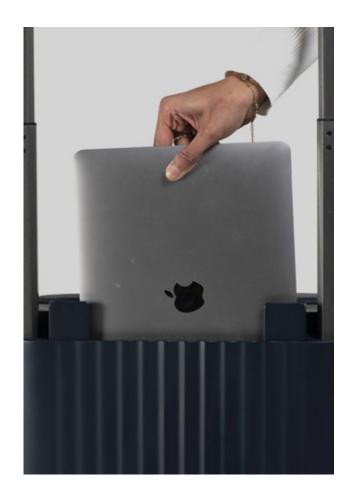

# HIDDEN LAPTOP SLEEVE: EFFORTLESS ELEGANCE, UNMATCHED FUNCTION

Orion's laptop sleeve combines convenience with security. Discreetly nestled beneath the trolley handle, it opens with a simple push, allowing you quick access to your devices. When not in use, the sleeve remains hidden, preserving the sleek and minimalistic design of the suitcase.

Equipped with an anti-theft mechanism, Orion ensures your tech is safe and secure throughout your journey. The integrated charging port keeps you powered up while on the move. Designed for the traveler who values both security and sophistication, Orion delivers the perfect balance of style, functionality, and protection.

#### **CARRY-ON PLUS**

This carry-on suitcase features a distinctive form, with a slightly smaller front shell to discreetly house a hidden laptop sleeve—accessed via a push-to-open mechanism inspired by kitchen drawers. The exterior is adorned with a rounded flute detail that gradually fades toward the corners, echoing the tactile flow of water ripples. Designed to elevate luxury and individuality, it offers enhanced security, personalisation, and a confident travel experience—becoming a true extension of you.