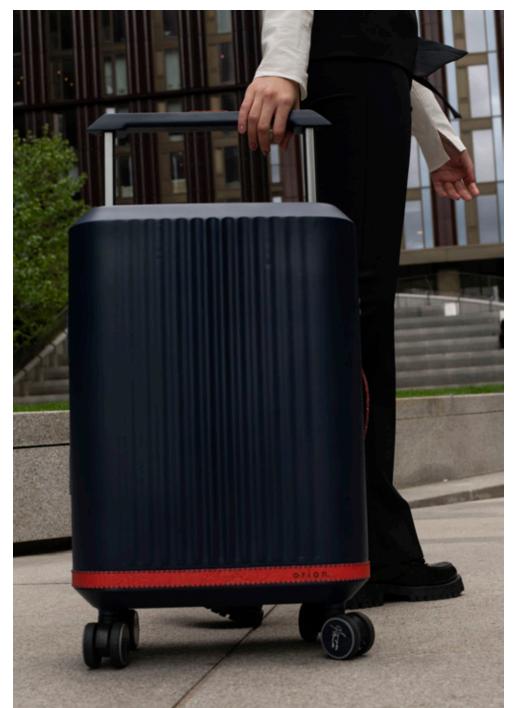

#### **CARRY-ON PLUS**

This carry-on suitcase features a distinctive form, with a slightly smaller front shell to discreetly house a hidden laptop sleeve—accessed via a push-to-open mechanism inspired by kitchen drawers. The exterior is adorned with a rounded flute detail that gradually fades toward the corners, echoing the tactile flow of water ripples. Designed to elevate luxury and individuality, it offers enhanced security, personalisation, and a confident travel experience—becoming a true extension of you.

- Aerospace-grade anodised aluminium with fading-flute texture
- Vegan Piñatex  ${\bf @}$  leather handles hand-stitched and eco-friendly
- Anti-theft double zipper with leather-aluminium trim
- Hidden laptop sleeve under the handle just push to open
- TSA-approved flush locks for smooth airport checks
- USB charging port with built-in power bank compartment
- Ultra-quiet AeroTrack<sup>TM</sup> wheels (360° glide)
- Organised interior with removable bags and a toiletries pouch