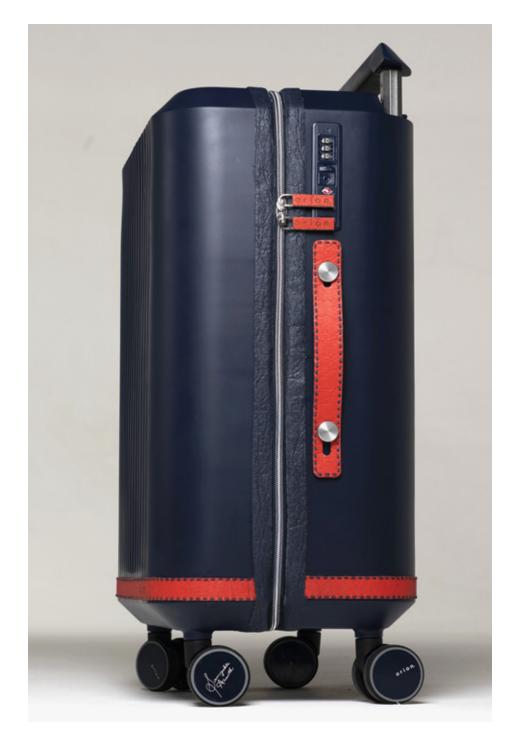

#### **CARRY-ON PLUS**

This carry-on suitcase features a distinctive form, with a slightly smaller front shell to discreetly house a hidden laptop sleeve—accessed via a push-to-open mechanism inspired by kitchen drawers. The exterior is adorned with a rounded flute detail that gradually fades toward the corners, echoing the tactile flow of water ripples. Designed to elevate luxury and individuality, it offers enhanced security, personalisation, and a confident travel experience—becoming a true extension of you.

- Aerospace-grade anodised aluminium with fading-flute texture
- Vegan Piñatex  ${\bf @}$  leather handles hand-stitched and eco-friendly
- Anti-theft double zipper with leather-aluminium trim
- Hidden laptop sleeve under the handle just push to open
- TSA-approved flush locks for smooth airport checks
- USB charging port with built-in power bank compartment
- Ultra-quiet AeroTrack<sup>TM</sup> wheels (360° glide)
- Organised interior with removable bags and a toiletries pouch