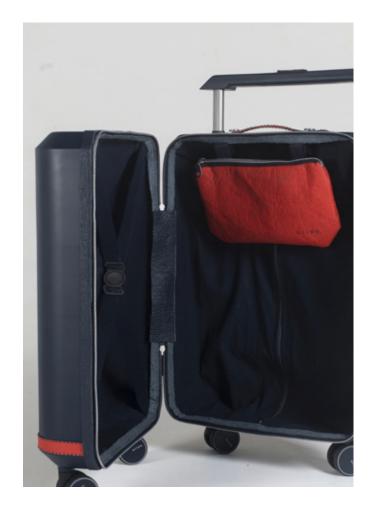

- Aerospace-grade anodised aluminium with fading-flute texture
- Vegan Piñatex  ${\bf @}$  leather handles hand-stitched and eco-friendly
- Anti-theft double zipper with leather-aluminium trim
- Hidden laptop sleeve under the handle just push to open
- TSA-approved flush locks for smooth airport checks
- USB charging port with built-in power bank compartment
- Ultra-quiet AeroTrack<sup>TM</sup> wheels (360° glide)
- Organised interior with removable bags and a toiletries pouch