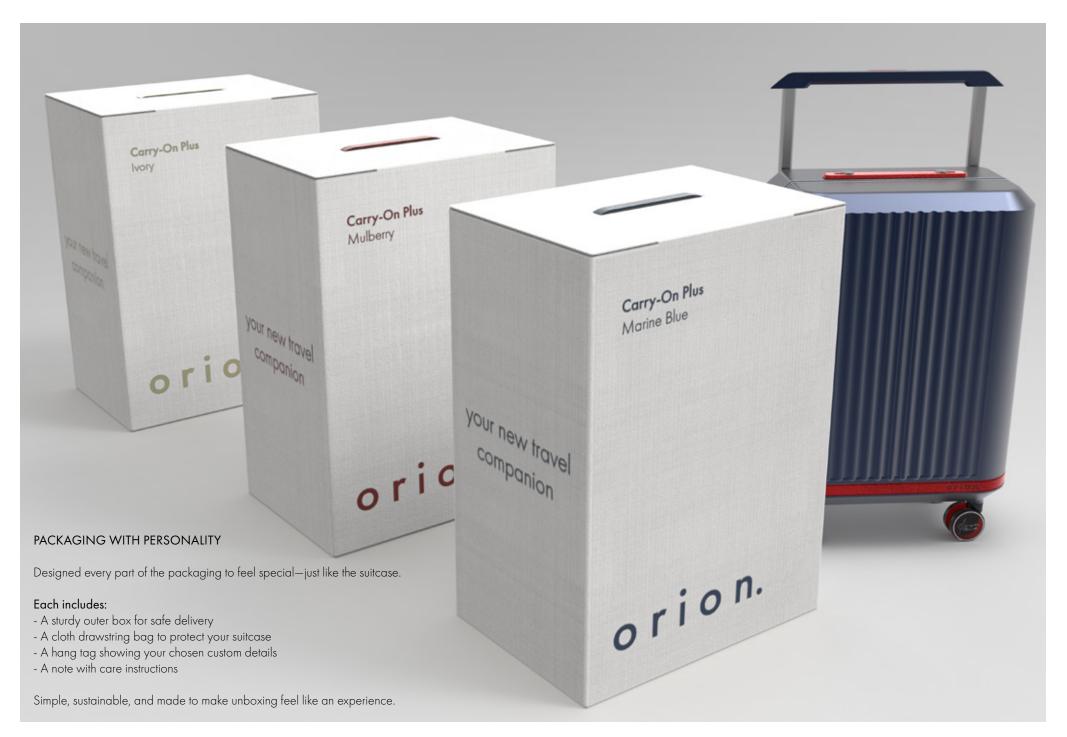

trip.



# orion.

Q Search

**DISCOVER** 

SUITCASE NEW **ACCESSORIES SPECIALTIES** TRAVEL GUIDE Engraving: type view 360°

## Make it yours with personalisation

Tailor your suitcase with hand-stitched Piñatex® leather handles available in a range of elegant colours—crafted from sustainable, plant-based fibres.

**SERVICES** 

Add a final signature touch with custom engraving on the wheel plate—from your name or initials to a meaningful phrase or symbol.

## **Customisation Options**

- -Coloured Piñatex® handles: £25 per colour set
- -Wheel plate engraving: £15 (up to 20 characters, including symbols)

### Explore custom options

Piñatex colours:



emoji orsymbols

Mix and match your preferred handle colour and engraving style at checkout. Create a suitcase that's unmistakably yours.

























ananthsamyukta@gmail.com http://linkedin.com/in/samyuktaananth https://www.instagram.com/samyuktaananth.designer/