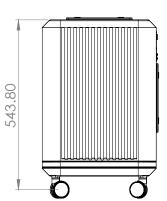

#### **CARRY-ON PLUS**

This carry-on suitcase features a distinctive form, with a slightly smaller front shell to discreetly house a hidden laptop sleeve—accessed via a push-to-open mechanism inspired by kitchen drawers. The exterior is adorned with a rounded flute detail that gradually fades toward the corners, echoing the tactile flow of water ripples. Designed to elevate luxury and individuality, it offers enhanced security, personalisation, and a confident travel experience—becoming a true extension of you.

- Aerospace-grade anodised aluminium with fading-flute texture
- Vegan Piñatex  ${\bf @}$  leather handles hand-stitched and eco-friendly
- Anti-theft double zipper with leather-aluminium trim
- Hidden laptop sleeve under the handle just push to open
- TSA-approved flush locks for smooth airport checks
- USB charging port with built-in power bank compartment
- Ultra-quiet AeroTrack<sup>TM</sup> wheels (360° glide)
- Organised interior with removable bags and a toiletries pouch