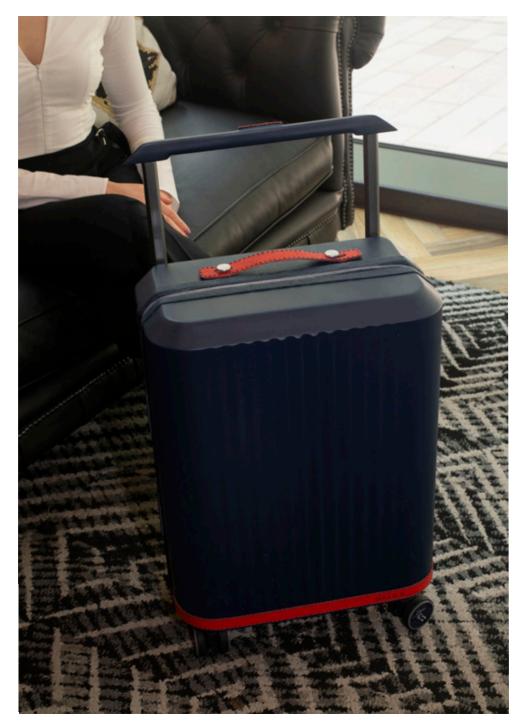

#### **CARRY-ON PLUS**

This carry-on suitcase features a distinctive form, with a slightly smaller front shell to discreetly house a hidden laptop sleeve—accessed via a push-to-open mechanism inspired by kitchen drawers. The exterior is adorned with a rounded flute detail that gradually fades toward the corners, echoing the tactile flow of water ripples. Designed to elevate luxury and individuality, it offers enhanced security, personalisation, and a confident travel experience—becoming a true extension of you.

- Aerospace-grade anodised aluminium with fading-flute texture
- Vegan Piñatex  ${\bf @}$  leather handles hand-stitched and eco-friendly
- Anti-theft double zipper with leather-aluminium trim
- Hidden laptop sleeve under the handle just push to open
- TSA-approved flush locks for smooth airport checks
- USB charging port with built-in power bank compartment
- Ultra-quiet AeroTrack<sup>TM</sup> wheels (360° glide)
- Organised interior with removable bags and a toiletries pouch