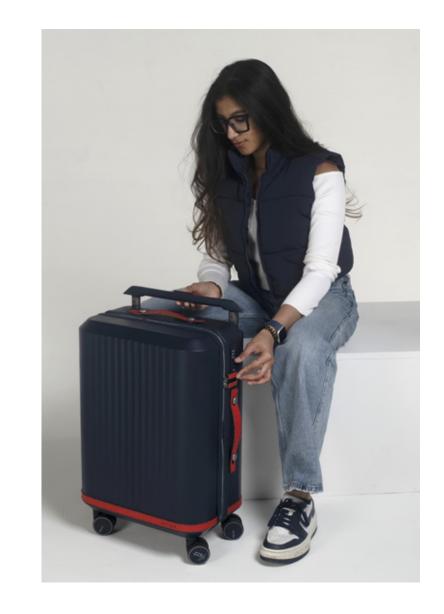

#### **CARRY-ON PLUS**

This carry-on suitcase features a distinctive form, with a slightly smaller front shell to discreetly house a hidden laptop sleeve—accessed via a push-to-open mechanism inspired by kitchen drawers. The exterior is adorned with a rounded flute detail that gradually fades toward the corners, echoing the tactile flow of water ripples. Designed to elevate luxury and individuality, it offers enhanced security, personalisation, and a confident travel experience—becoming a true extension of you.

#### Information

Made for modern travel, this cabin suitcase combines smart features with sustainable style. Its matte satin finish is light-reflective, keeping it sleek through every journey.

Perfect for 3 to 4 days away, it offers: