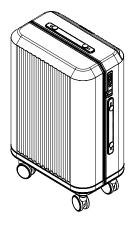

#### **CARRY-ON PLUS**

This carry-on suitcase features a distinctive form, with a slightly smaller front shell to discreetly house a hidden laptop sleeve—accessed via a push-to-open mechanism inspired by kitchen drawers. The exterior is adorned with a rounded flute detail that gradually fades toward the corners, echoing the tactile flow of water ripples. Designed to elevate luxury and individuality, it offers enhanced security, personalisation, and a confident travel experience—becoming a true extension of you.