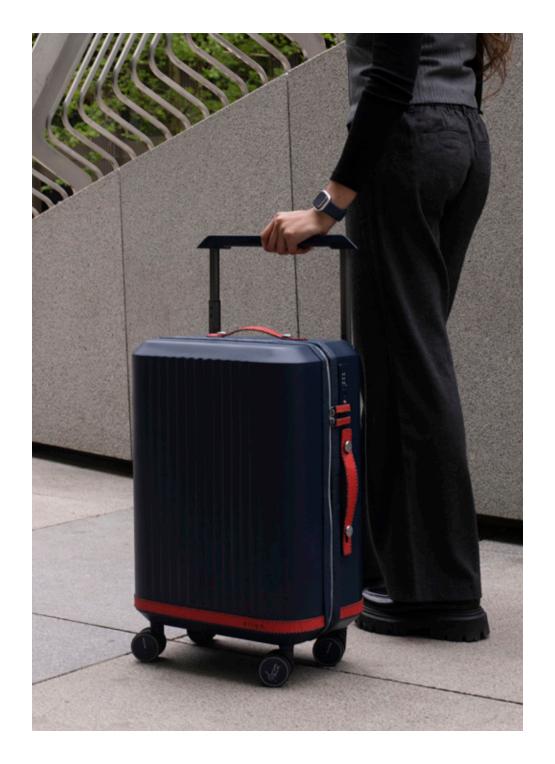

#### **CARRY-ON PLUS**

This carry-on suitcase features a distinctive form, with a slightly smaller front shell to discreetly house a hidden laptop sleeve—accessed via a push-to-open mechanism inspired by kitchen drawers. The exterior is adorned with a rounded flute detail that gradually fades toward the corners, echoing the tactile flow of water ripples. Designed to elevate luxury and individuality, it offers enhanced security, personalisation, and a confident travel experience—becoming a true extension of you.

- Aerospace-grade anodised aluminium with fading-flute texture
- Vegan Piñatex  ${\bf @}$  leather handles hand-stitched and eco-friendly
- Anti-theft double zipper with leather-aluminium trim
- Hidden laptop sleeve under the handle just push to open
- TSA-approved flush locks for smooth airport checks
- USB charging port with built-in power bank compartment
- Ultra-quiet AeroTrack<sup>TM</sup> wheels (360° glide)
- Organised interior with removable bags and a toiletries pouch