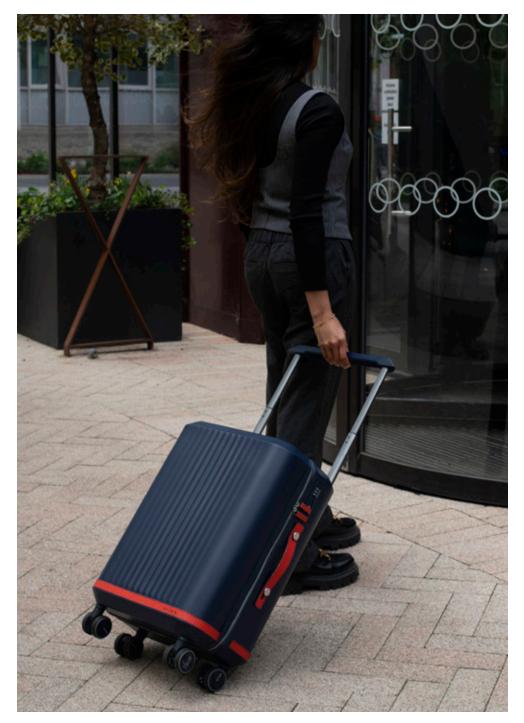

#### DESIGNED FOR THE JOURNEY AHEAD

Born from a vision of purposeful elegance, Orion is crafted for those who see travel not as a task, but as an art. Designed for explorers who value sophistication as much as practicality, it invites you to move with intention, curiosity, and quiet confidence. In a world that never stands still, Orion remains grounded in lasting values: luxury, security, and personalisation.

#### **CARRY-ON PLUS**

This carry-on suitcase features a distinctive form, with a slightly smaller front shell to discreetly house a hidden laptop sleeve—accessed via a push-to-open mechanism inspired by kitchen drawers. The exterior is adorned with a rounded flute detail that gradually fades toward the corners, echoing the tactile flow of water ripples. Designed to elevate luxury and individuality, it offers enhanced security, personalisation, and a confident travel experience—becoming a true extension of you.