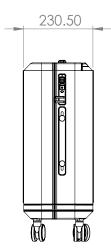

#### **CARRY-ON PLUS**

This carry-on suitcase features a distinctive form, with a slightly smaller front shell to discreetly house a hidden laptop sleeve—accessed via a push-to-open mechanism inspired by kitchen drawers. The exterior is adorned with a rounded flute detail that gradually fades toward the corners, echoing the tactile flow of water ripples. Designed to elevate luxury and individuality, it offers enhanced security, personalisation, and a confident travel experience—becoming a true extension of you.

- Aerospace-grade anodised aluminium with fading-flute texture
- Vegan Piñatex  ${\bf @}$  leather handles hand-stitched and eco-friendly
- Anti-theft double zipper with leather-aluminium trim
- Hidden laptop sleeve under the handle just push to open
- TSA-approved flush locks for smooth airport checks
- USB charging port with built-in power bank compartment
- Ultra-quiet AeroTrack<sup>TM</sup> wheels (360° glide)
- Organised interior with removable bags and a toiletries pouch